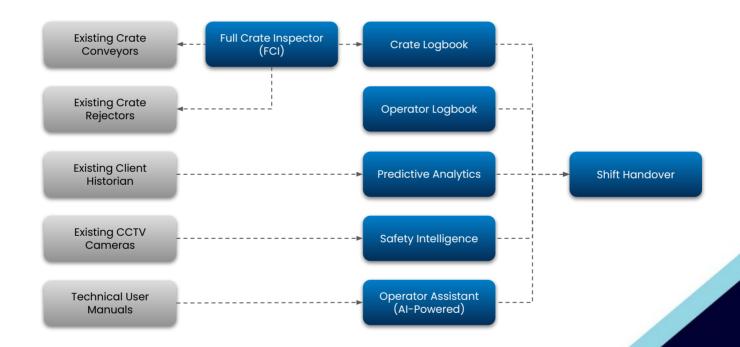

# **Our Modules**

## **Modules**

- 1. FCI (Crate Inspection) and Crate Logbook
- 2. Operator Logbook and Shift Handover
- 3. **Predictive Analytics**
- 4. Safety Intelligence
- 5. Operator Assistant (Al-Powered)

# **Modular Components**