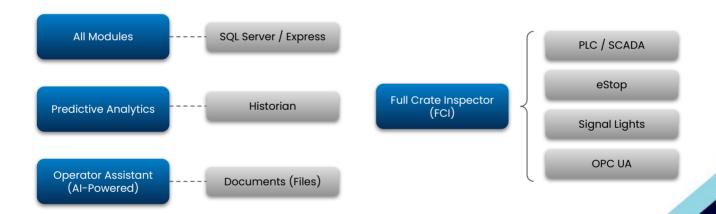

# **3rd Party Integrations**

# **Summary**

Our software suite integrates seamlessly with your existing software platforms. Fully on-premise.

# **Software Integrations**

- 1. **SQL Server / Express:** Supports SQL Server and SQL Express as a primary DB.
- 2. **OPC UA:** Poll the status of the FCI, as well as hourly crate totals via OPC UA.
- 3. Historians: Pull historian data into shift reports and Predictive Analytics

# **Hardware Integrations**

- 1. Signal Lights (GPO): Our FCI integrates with external signal lights
- 2. **eStop (GPI):** Our FCI integrates with your eStop signal to ensure safety compliance.
- 3. PLC / SCADA: Integration with PLC / SCADA for crate rejector integration